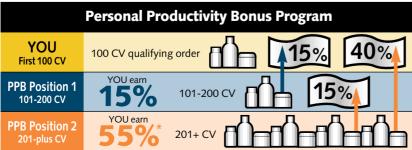

> reward you for creating that extra volume. Personal volume from 101 to 200 CV is rolled down into Personal Productivity Bonus (PPB) Position 1 in your first level, earning you a rebate of 15%.

All personal volume in excess of 200 CV is rolled down into PPB Position 2 in your second level, earning you 40%, *plus 15% paid to your PPB Position 1* — a total of 55%\* paid to you on PPB Position 2.